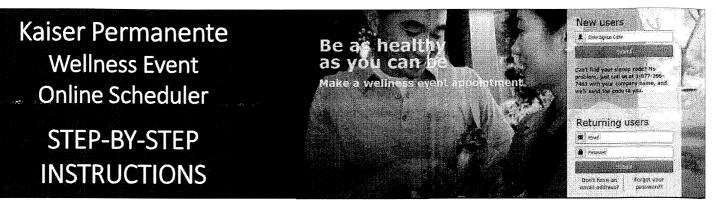

#### 1. Create a Secure Account

- Go to the customer link provided to vou e.g.;
  https://wellness-event.kaiserpermanente.org/signup/rowlandusd
- Complete the registration page and click "Save & Continue"
- You will receive a confirmation email click on the link to confirm your account
- Create your password
- Accept (or decline) the agreement for sharing your personal information

#### 1.Login

- Go to kp.org/wellnessevent
- Enter your email address and password under "Returning users" and click "Submit"
- \*Note\* If you forgot your password and have an existing account, please click on "Forgot your password"